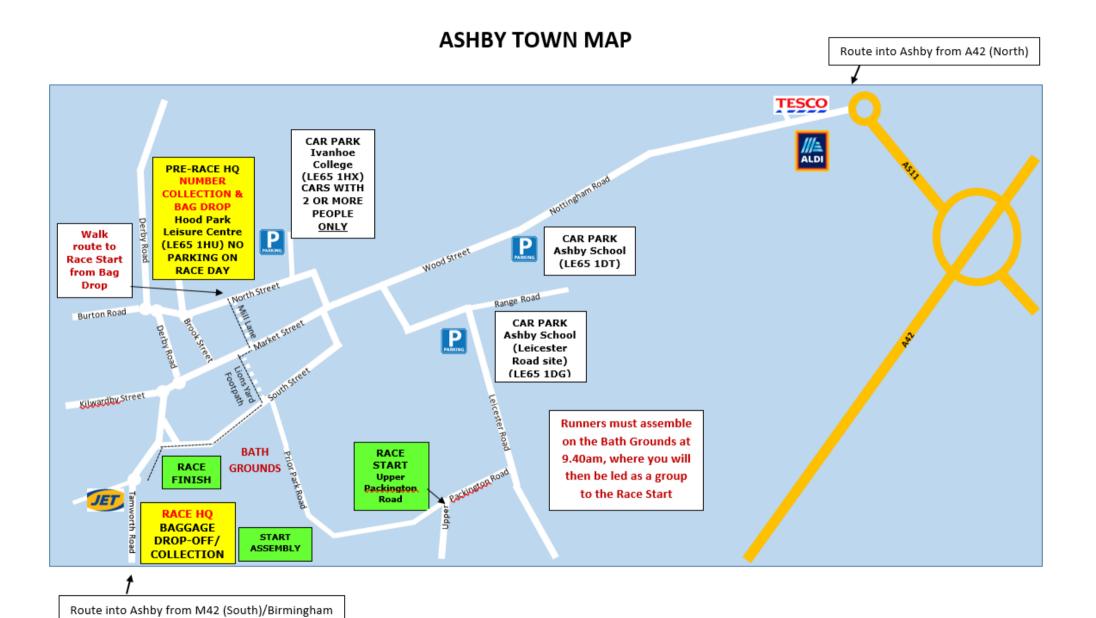

## **ALDI ASHBY 20**

FULL RACE GUIDE AVAILABLE ON THE RACE WEBSITE: www.ashby20.co.uk

| VENUE & RACE HQ                        | Bath Grounds, Station Road, Ashby de la Zouch, Leicestershire LE65 2GP START TIME: 10.00AM                                                                                                                                                                                                                                                                                                                                                                                                                                                                                                                                                                                                                                                                |  |  |  |
|----------------------------------------|-----------------------------------------------------------------------------------------------------------------------------------------------------------------------------------------------------------------------------------------------------------------------------------------------------------------------------------------------------------------------------------------------------------------------------------------------------------------------------------------------------------------------------------------------------------------------------------------------------------------------------------------------------------------------------------------------------------------------------------------------------------|--|--|--|
|                                        | Pre-race HQ this year is at Hood Park Leisure Centre, North Street, Ashby de la Zouch LE65 1HU                                                                                                                                                                                                                                                                                                                                                                                                                                                                                                                                                                                                                                                            |  |  |  |
| 9:40am                                 | Assemble on Bath Grounds for pre-race briefing                                                                                                                                                                                                                                                                                                                                                                                                                                                                                                                                                                                                                                                                                                            |  |  |  |
| 9:50am                                 | Runners led from Bath Grounds to start area                                                                                                                                                                                                                                                                                                                                                                                                                                                                                                                                                                                                                                                                                                               |  |  |  |
| 10:00am                                | RACE STARTS                                                                                                                                                                                                                                                                                                                                                                                                                                                                                                                                                                                                                                                                                                                                               |  |  |  |
| 11:45-11:50am                          | First Race Finisher expected at Bath Grounds                                                                                                                                                                                                                                                                                                                                                                                                                                                                                                                                                                                                                                                                                                              |  |  |  |
| 1:00pm                                 | Prizes and awards presented to Race Winners at the Bath Grounds Race HQ                                                                                                                                                                                                                                                                                                                                                                                                                                                                                                                                                                                                                                                                                   |  |  |  |
| 2:30pm                                 | Last Race Finisher expected at Bath Grounds                                                                                                                                                                                                                                                                                                                                                                                                                                                                                                                                                                                                                                                                                                               |  |  |  |
| NUMBER/<br>TIMING CHIP                 | You MUST collect your number/timing chip from pre-Race HQ at Hood Park Leisure Centre, North Street, Ashby de la Zouch LE65 1HU                                                                                                                                                                                                                                                                                                                                                                                                                                                                                                                                                                                                                           |  |  |  |
| PARKING                                | There are several parking areas around the Ashby area, and these are detailed on the reverse of this sheet. Please ensure you follow marshals' directions to the car parks, and allow plenty of time to park and walk to the Start area.                                                                                                                                                                                                                                                                                                                                                                                                                                                                                                                  |  |  |  |
| ARRIVAL/<br>BAG DROP & PRE-<br>RACE HQ | Bags can be left in the Baggage Tent on the Bath Grounds, or at Ivanhoe College pre-race HQ (where it will be transported to the Finish Area at the Bath Grounds). Note that there will be NO baggage stored at Ivanhoe College – all bags must be collected from the Baggage Tent near the finish area at the Bath Grounds                                                                                                                                                                                                                                                                                                                                                                                                                               |  |  |  |
| ON-SITE<br>FACILITIES                  | Toilets (plenty of them) plus urinals are situated near the start at the Barton Grounds, as well as at Hood Park, so there should be no need to use a hedge There will also be portaloos around the route, with 2 at every drinks static (approximately every 2.5 miles).  REMEMBER, NO PEEING ON THE BATH GROUNDS NEAR THE START OR ON THE COURSE – OTHER THAN IN A PORTALOO!  Changing facilities (including showers) will be available at Hood Park Leisure Centre before and after the race  Refreshments (hot and cold drinks and a variety of food options) will available on the Bath Grounds and pre-race in Hood Park Leisure Centre.  Medical Tent and First Aid are also situated at the finish (as well as around the course – see next page) |  |  |  |
| ROUTE                                  | The course starts downhill out of Ashby, and consists of 2 laps of a scenic and undulating circuit run in an anti-clockwise direction on closed roads or footpaths.  Please follow the instructions of Marshals at all times, and keep to the left unless instructed otherwise                                                                                                                                                                                                                                                                                                                                                                                                                                                                            |  |  |  |